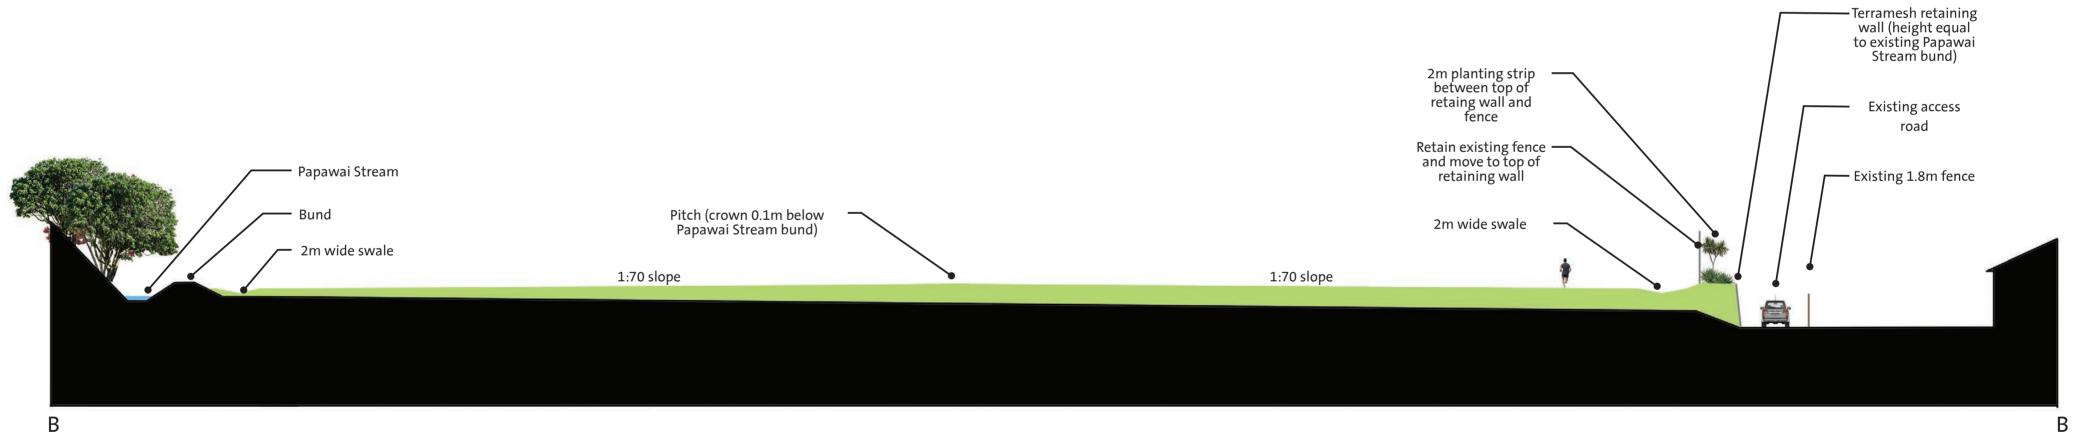

**PRINCE OF WALES RESERVOIR** UPPER AND LOWER FIELD: LANDSCAPE CONCEPT

**FIGURE** 

Lower Field

These images have been prepared by Boffa Miskell Limited on the specific instructions of our Client. It is solely for our Client's use in accordance with the agreed scope of work. Any use or reliance by a third party is at that party's own risk. Where information has been supplied by the Client or obtained from other external sources, it has been assumed that it is accurate. No liability or responsibility is accepted by Boffa Miskell Limited for any errors or omissions to the extent that they arise from inaccurate information provided by the Client or any external source.