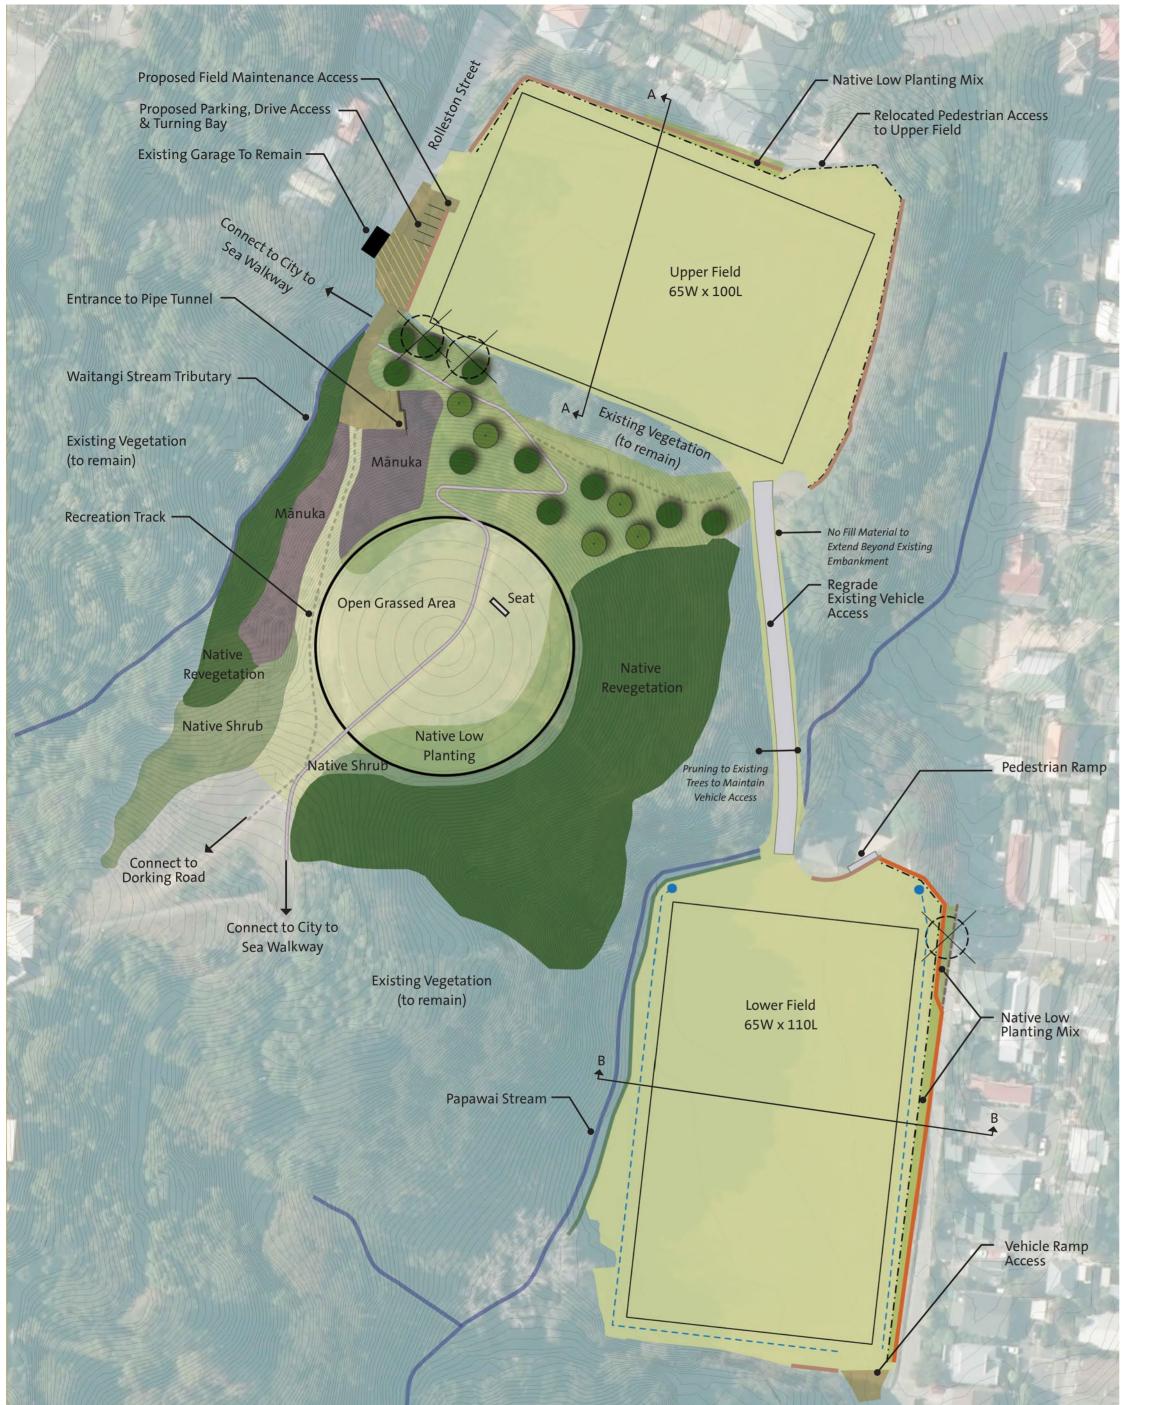

**PRINCE OF WALES RESERVOIR** UPPER AND LOWER FIELD: LANDSCAPE CONCEPT

**FIGURE** 

Lower Field

These images have been prepared by Boffa Miskell Limited on the specific instructions of our Client. It is solely for our Client's use in accordance with the agreed scope of work. Any use or reliance by a third party is at that party's own risk. Where information has been supplied by the Client or obtained from other external sources, it has been assumed that it is accurate. No liability or responsibility is accepted by Boffa Miskell Limited for any errors or omissions to the extent that they arise from inaccurate information provided by the Client or any external source.