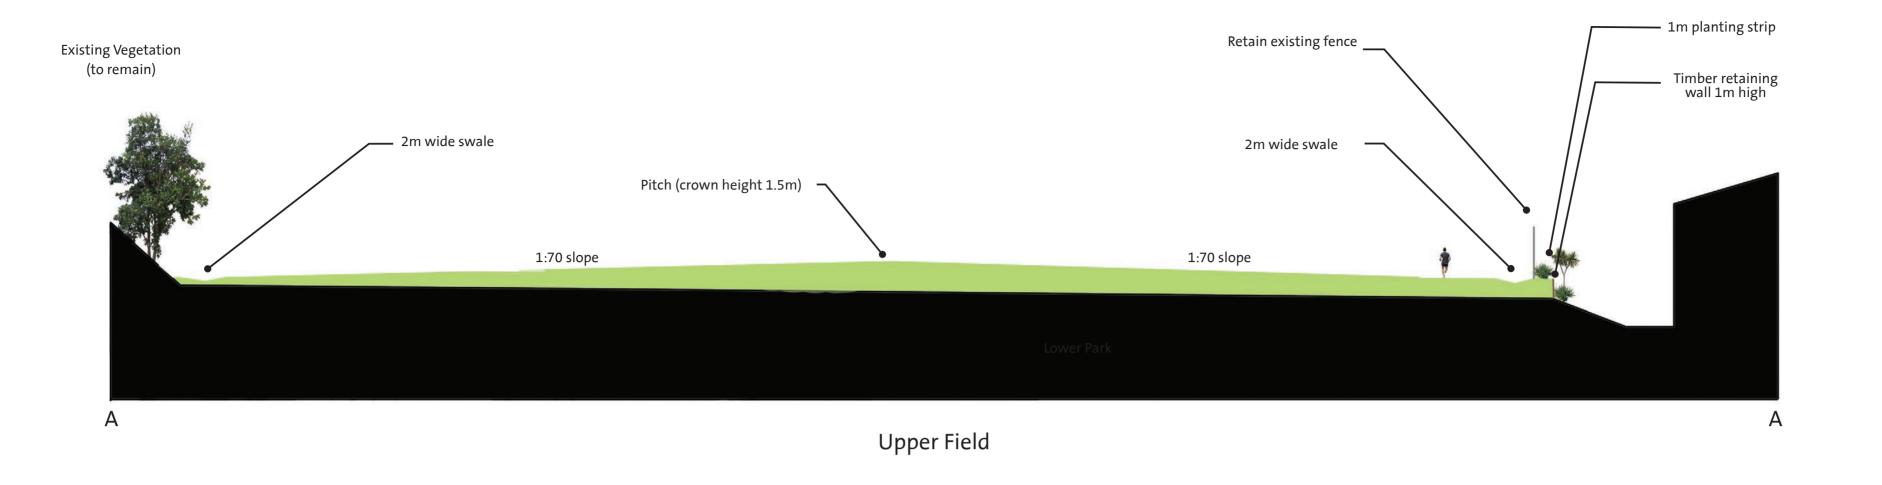

**PRINCE OF WALES RESERVOIR** UPPER AND LOWER FIELD: LANDSCAPE CONCEPT

**FIGURE** 

Lower Field

These images have been prepared by Boffa Miskell Limited on the specific instructions of our Client. It is solely for our Client's use in accordance with the agreed scope of work. Any use or reliance by a third party is at that party's own risk. Where information has been supplied by the Client or obtained from other external sources, it has been assumed that it is accurate. No liability or responsibility is accepted by Boffa Miskell Limited for any errors or omissions to the extent that they arise from inaccurate information provided by the Client or any external source.