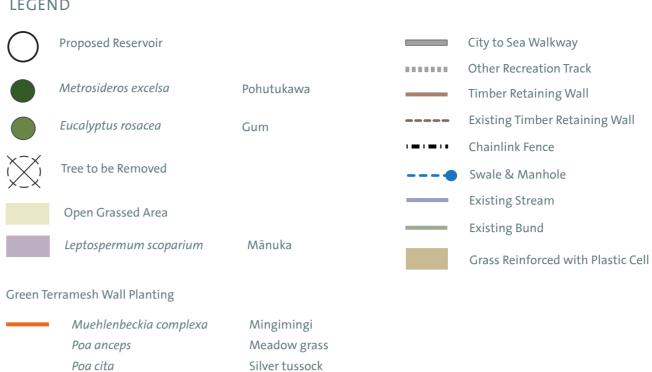

#### LEGEND

Mingimingi

Mountain flax

Meadow grass

Coastal shrub daisy

Pohuehue

Native Shrubs (1.0 - 6 m)

Native Low Planting (0 - 1 m)

Coprosma propinqua

Phormium cookianum

Olearia solandri

Poa anceps

Muehlenbeckia complexa

Mingimingi Coprosma propinqua Coprosma robusta Karamu Cortaderia fulvida Toetoe Griselinia littoralis Broadleaf Hebe stricta Koromiko Phormium cookianum Mountain flax

#### Native Revegetation (1.5 - 20 m)

Aristotelia serrata Wineberry Beilschmiedia tawa Carpodetus serraus Putaputaweta Coprosma propinqua Mingimingi Coprosma robusta Karamu Cortaderia fulvida Toetoe Dysoxylum spectabile Kohekohe Elaeocarpus dentatus Hīnau Fuchsia excorticata Kōtukutuku Griselinia littoralis Broadleaf Hebe stricta Koromiko Knightia excelsa Rewarewa Kunzea ericoides Kānuka Metrosideros robusta Northern Rata Myoporum laetum Ngaio Pennantia corymbosa Kaikomako Flax Phormium tenax Pittosporum eugenioides Lemonwood Pittosporum tenuifolium Kōhūhū Podocarpus totara Tōtara Prumnopitys taxifolia Mataī Pseudopanax arboreus Five Finger Sophora microphylla Kōwhai

### Notes:

- 1) Geogrid reinforcement or similar to be used along slopes exceeding 1:2 to facilitate revegetation.
- 2) The location and gradient of the proposed walkways to be confirmed with reference to WCC Short Walk Standards,