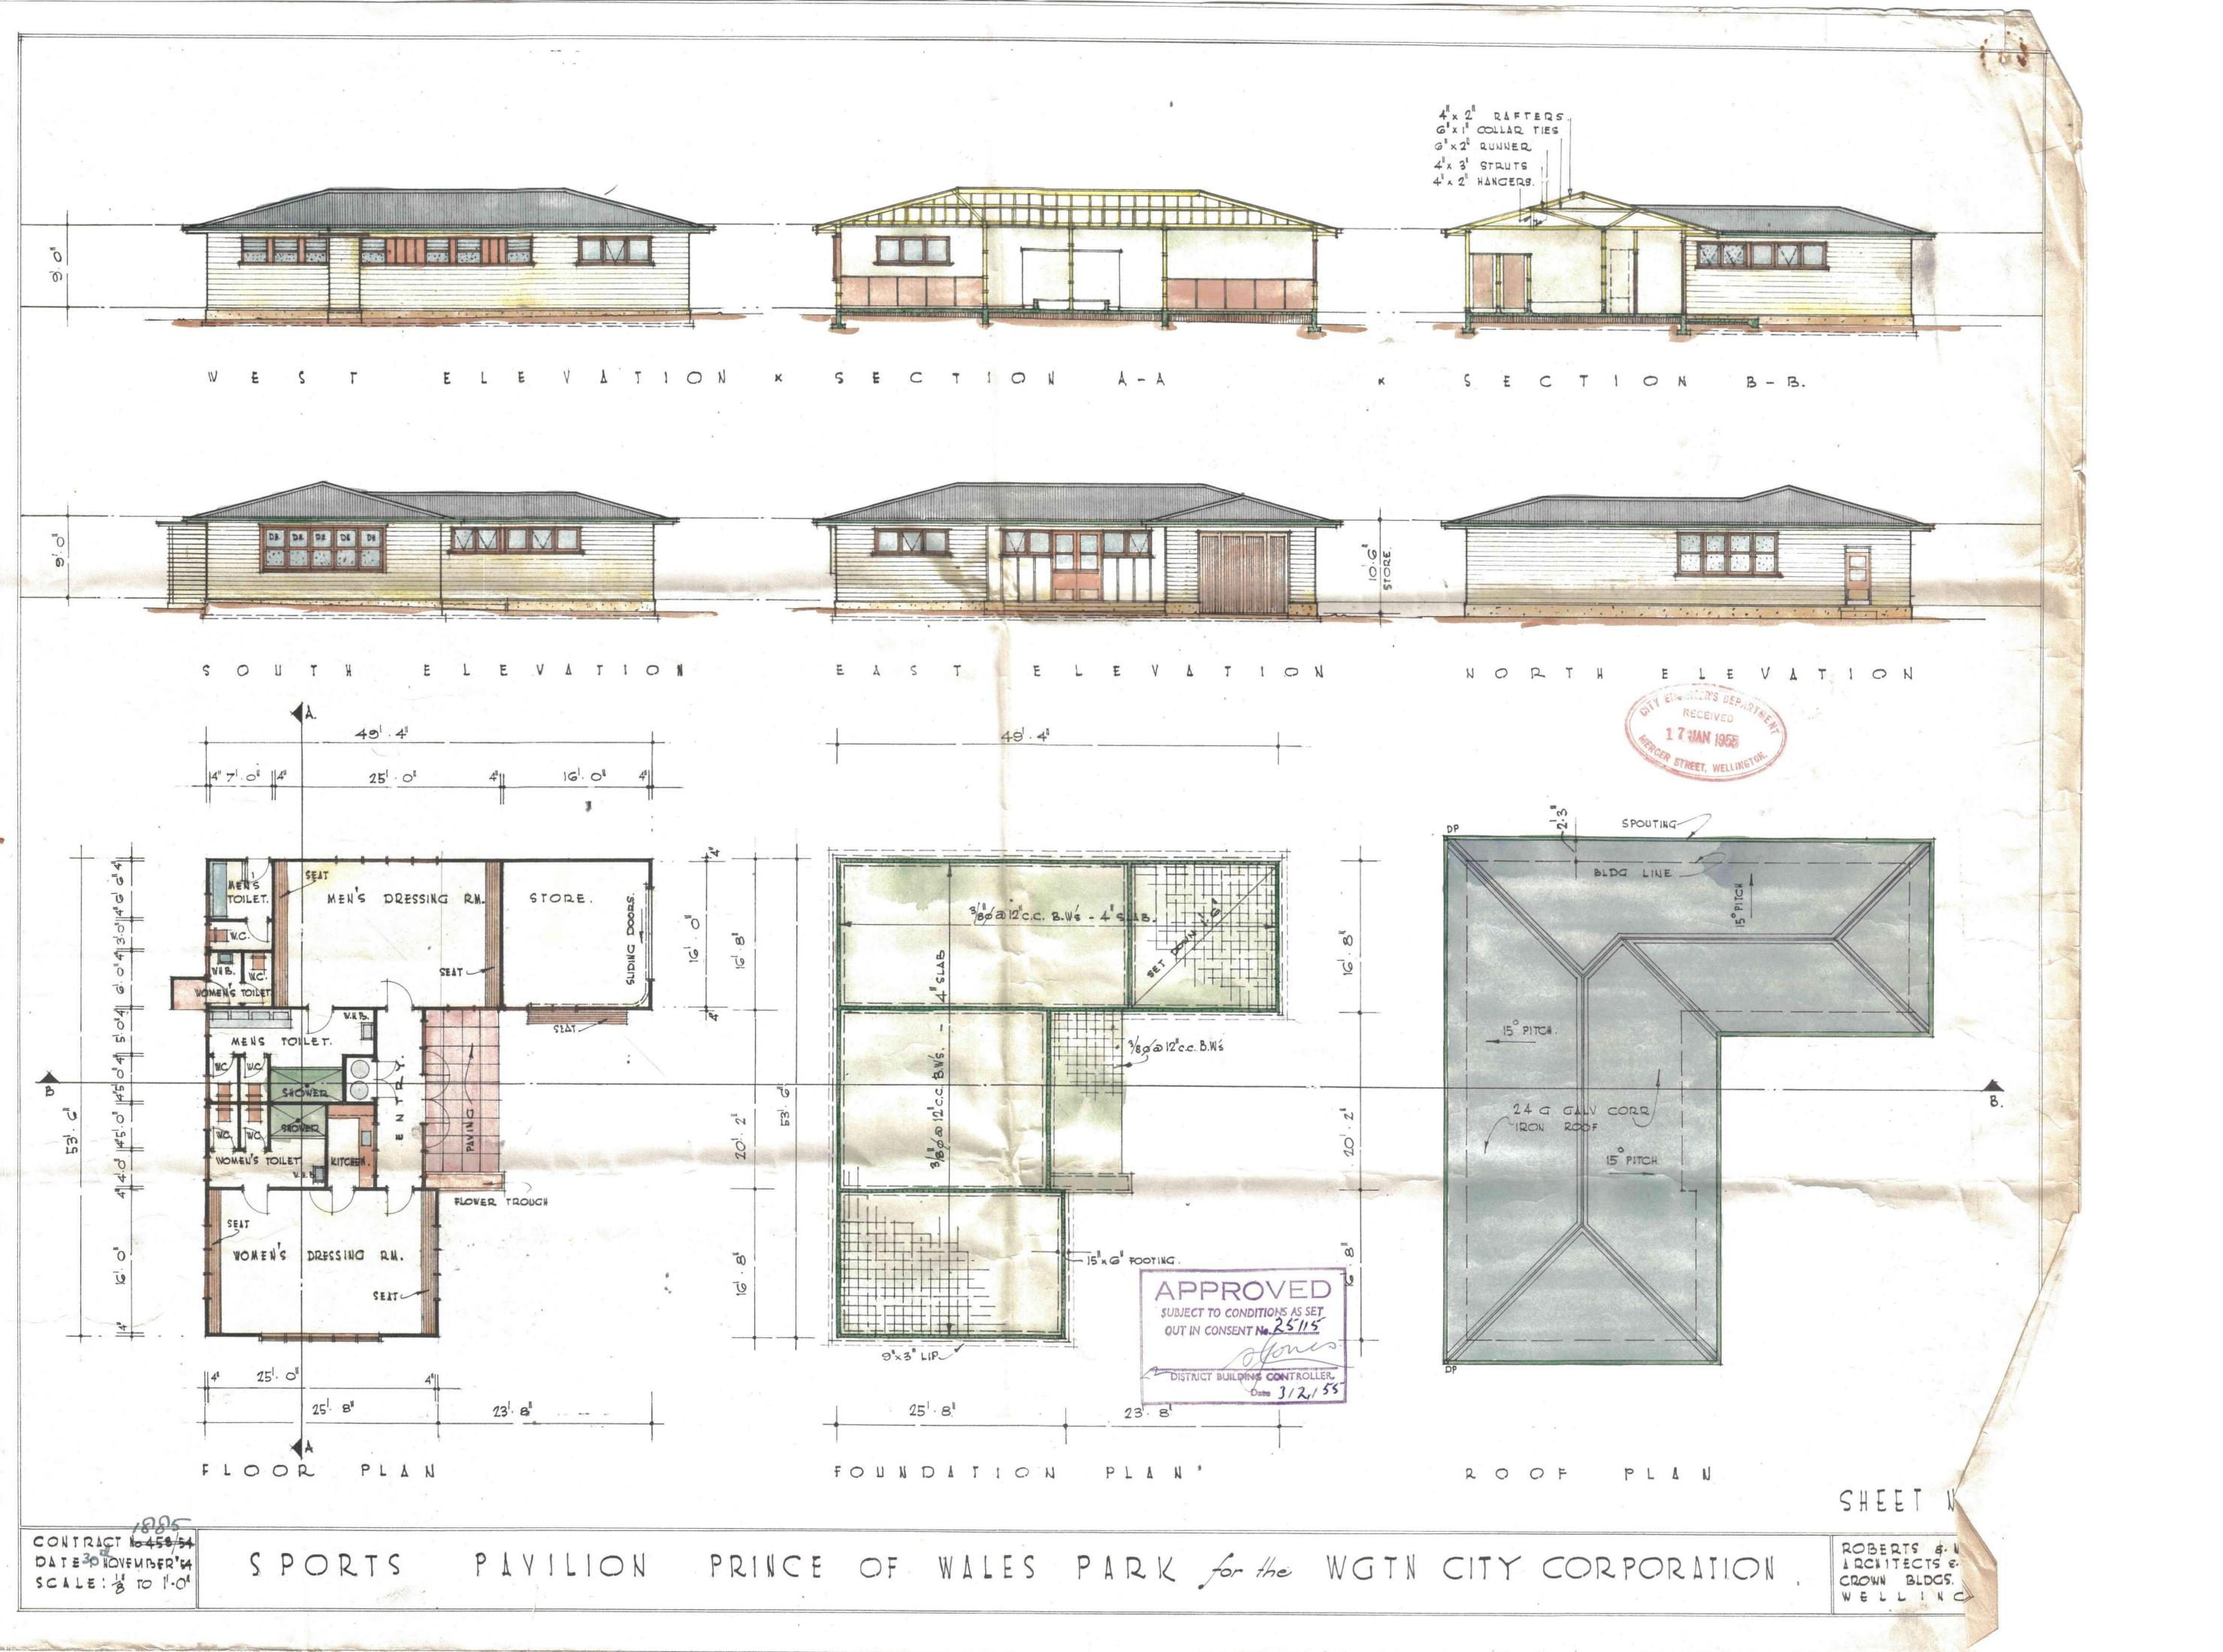

The property file retrieved from Wellington City Council found that the wider site has been located within the Town Belt since approximately 1894. The property file also detailed plans to undertake earthworks from 1920 to develop a playing field within the site along with several structure being constructed during 1954 onwards.

There were building consents to demolish several building adjacent to Area A as well as to repair to a building located to the south of Area A due to fire damage. Demolition and fire damage may have the potential to contribute to possible contamination of soils within Area A. However, this can only be confirmed by an intrusive investigation (soil sampling) within the immediate and adjacent areas that are known to have experienced fire damage.