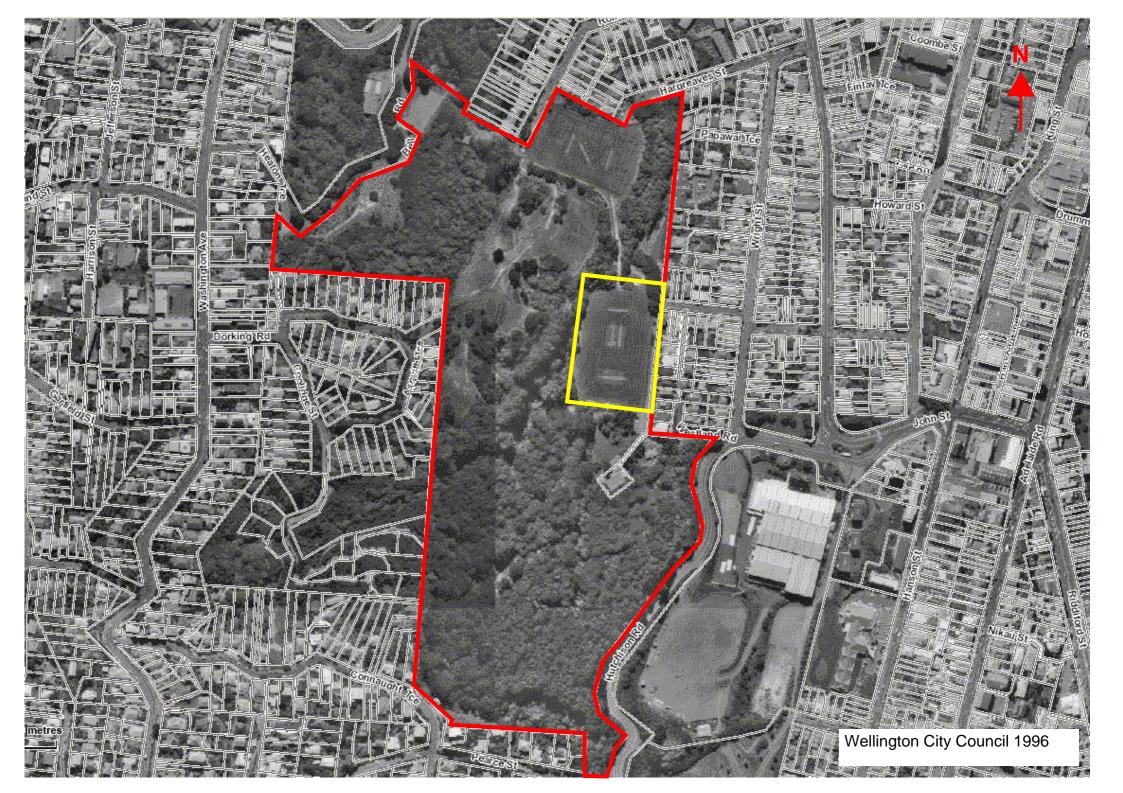

# 5.1 Summary of Information Search

Information obtained through this PSI has determined that Area A and the wider site have been located within the Town Belt and used as a recreational playing field from the early 1890s and is still currently used for this purpose. The wider site has also been used for recreational activities comprising a second playing field (the upper playing field), walking tracks and native and non-native bush. However, previous investigations have discovered the upper playing field to have historically been used as a brick manufacturing facility.

The property file retrieved from Wellington City Council found that the wider site has been located within the Town Belt since approximately 1894. The property file also detailed plans to undertake earthworks from 1920 to develop a playing field within the site along with several structure being constructed during 1954 onwards.