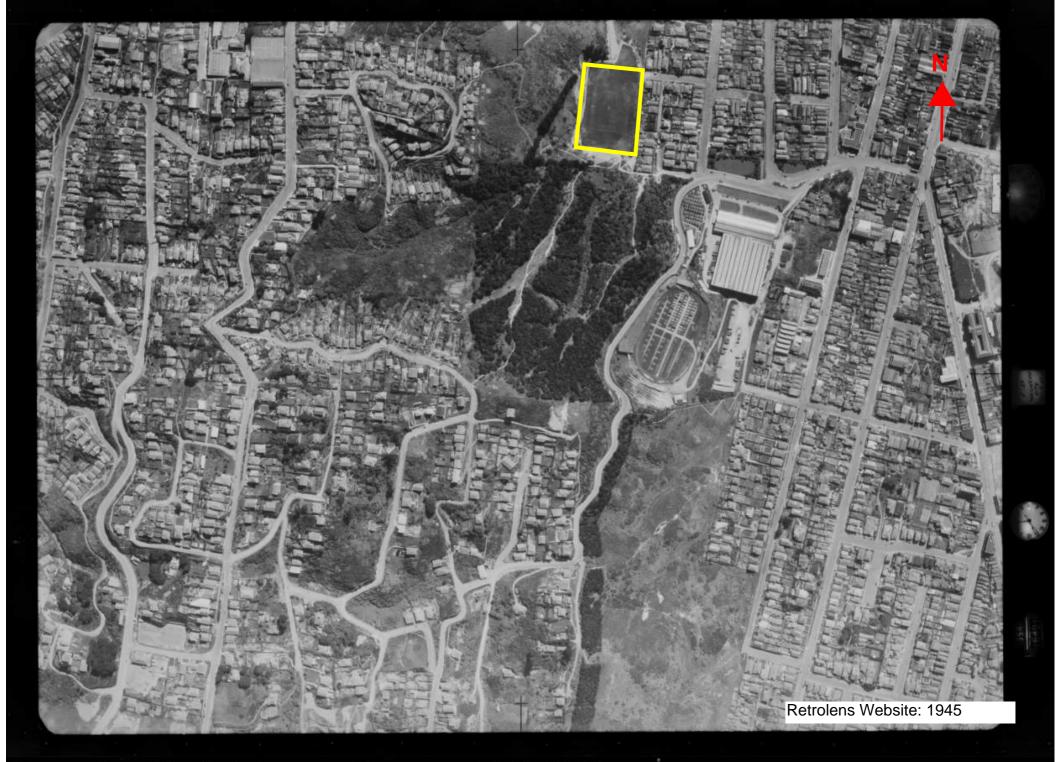

# 5.1 Summary of Information Search

Information obtained through this PSI has determined that Area A and the wider site have been located within the Town Belt and used as a recreational playing field from the early 1890s and is still currently used for this purpose. The wider site has also been used for recreational activities comprising a second playing field (the upper playing field), walking tracks and native and non-native bush. However, previous investigations have discovered the upper playing field to have historically been used as a brick manufacturing facility.

The property file retrieved from Wellington City Council found that the wider site has been located within the Town Belt since approximately 1894. The property file also detailed plans to undertake earthworks from 1920 to develop a playing field within the site along with several structure being constructed during 1954 onwards.

In preparing this report Beca has relied on key information including the following: Contaminated Site Enquiry response email provided by Greater Wellington Regional Council on 6 September 2017; review of the Wellington City Council property files on 15 September 2017; historical aerial photographs from the Retrolens website, the National Library Website, Wellington City Council Web Map, and Google Earth; as well as discharge consent and bore search retrieved from Greater Wellington Regional Council on 8 September 2017.

Appendix B

**Historical Aerials** 

@Sourced from http://retrolens.nz and licensed by LINZ CC-BY 3.0

@Sourced from http://retrolens.nz and licensed by LINZ CC-BY 3.0

Appendix C

WCC Property File