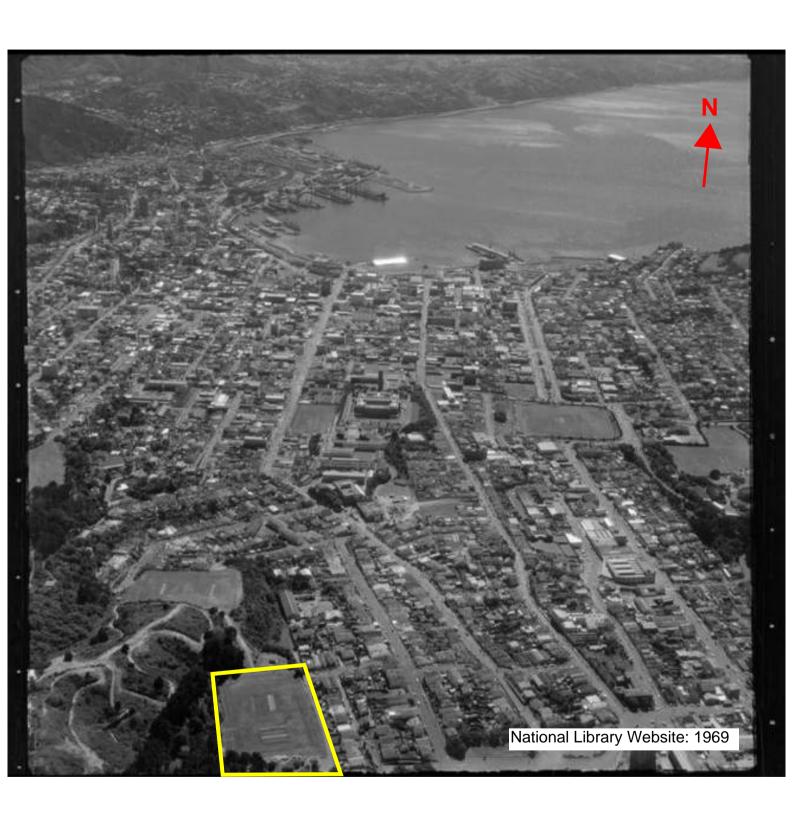

# 5.1 Summary of Information Search

Information obtained through this PSI has determined that Area A and the wider site have been located within the Town Belt and used as a recreational playing field from the early 1890s and is still currently used for this purpose. The wider site has also been used for recreational activities comprising a second playing field (the upper playing field), walking tracks and native and non-native bush. However, previous investigations have discovered the upper playing field to have historically been used as a brick manufacturing facility.

In preparing this report Beca has relied on key information including the following: Contaminated Site Enquiry response email provided by Greater Wellington Regional Council on 6 September 2017; review of the Wellington City Council property files on 15 September 2017; historical aerial photographs from the Retrolens website, the National Library Website, Wellington City Council Web Map, and Google Earth; as well as discharge consent and bore search retrieved from Greater Wellington Regional Council on 8 September 2017.

Appendix B

**Historical Aerials** 

@Sourced from http://retrolens.nz and licensed by LINZ CC-BY 3.0

@Sourced from http://retrolens.nz and licensed by LINZ CC-BY 3.0

Appendix C

WCC Property File