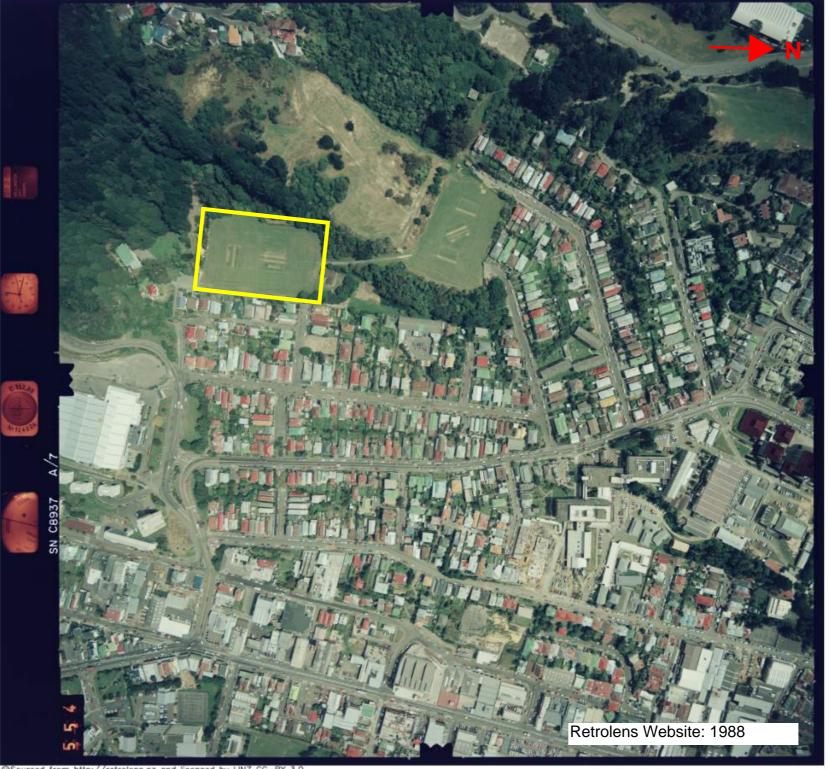

# 5.1 Summary of Information Search

Information obtained through this PSI has determined that Area A and the wider site have been located within the Town Belt and used as a recreational playing field from the early 1890s and is still currently used for this purpose. The wider site has also been used for recreational activities comprising a second playing field (the upper playing field), walking tracks and native and non-native bush. However, previous investigations have discovered the upper playing field to have historically been used as a brick manufacturing facility.

In preparing this report Beca has relied on key information including the following: Contaminated Site Enquiry response email provided by Greater Wellington Regional Council on 6 September 2017; review of the Wellington City Council property files on 15 September 2017; historical aerial photographs from the Retrolens website, the National Library Website, Wellington City Council Web Map, and Google Earth; as well as discharge consent and bore search retrieved from Greater Wellington Regional Council on 8 September 2017.

Appendix B

**Historical Aerials** 

@Sourced from http://retrolens.nz and licensed by LINZ CC-BY 3.0

@Sourced from http://retrolens.nz and licensed by LINZ CC-BY 3.0

Appendix C

WCC Property File