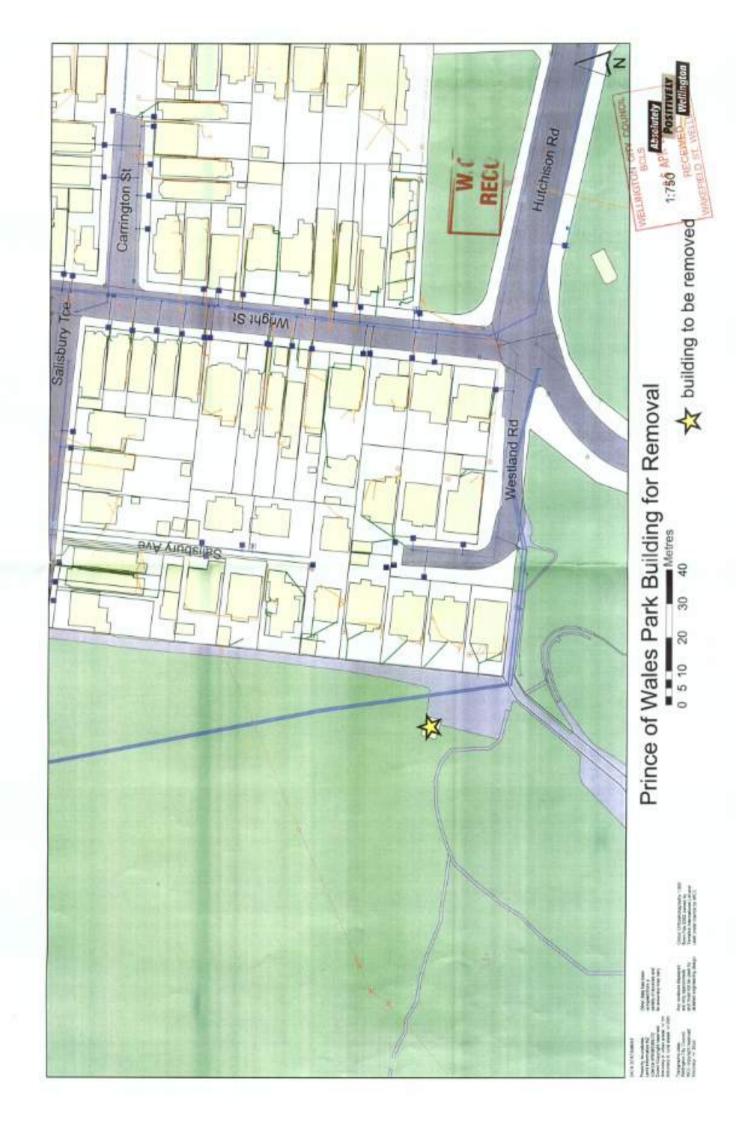

# 5.1 Summary of Information Search

Information obtained through this PSI has determined that Area A and the wider site have been located within the Town Belt and used as a recreational playing field from the early 1890s and is still currently used for this purpose. The wider site has also been used for recreational activities comprising a second playing field (the upper playing field), walking tracks and native and non-native bush. However, previous investigations have discovered the upper playing field to have historically been used as a brick manufacturing facility.

There were building consents to demolish several building adjacent to Area A as well as to repair to a building located to the south of Area A due to fire damage. Demolition and fire damage may have the potential to contribute to possible contamination of soils within Area A. However, this can only be confirmed by an intrusive investigation (soil sampling) within the immediate and adjacent areas that are known to have experienced fire damage.