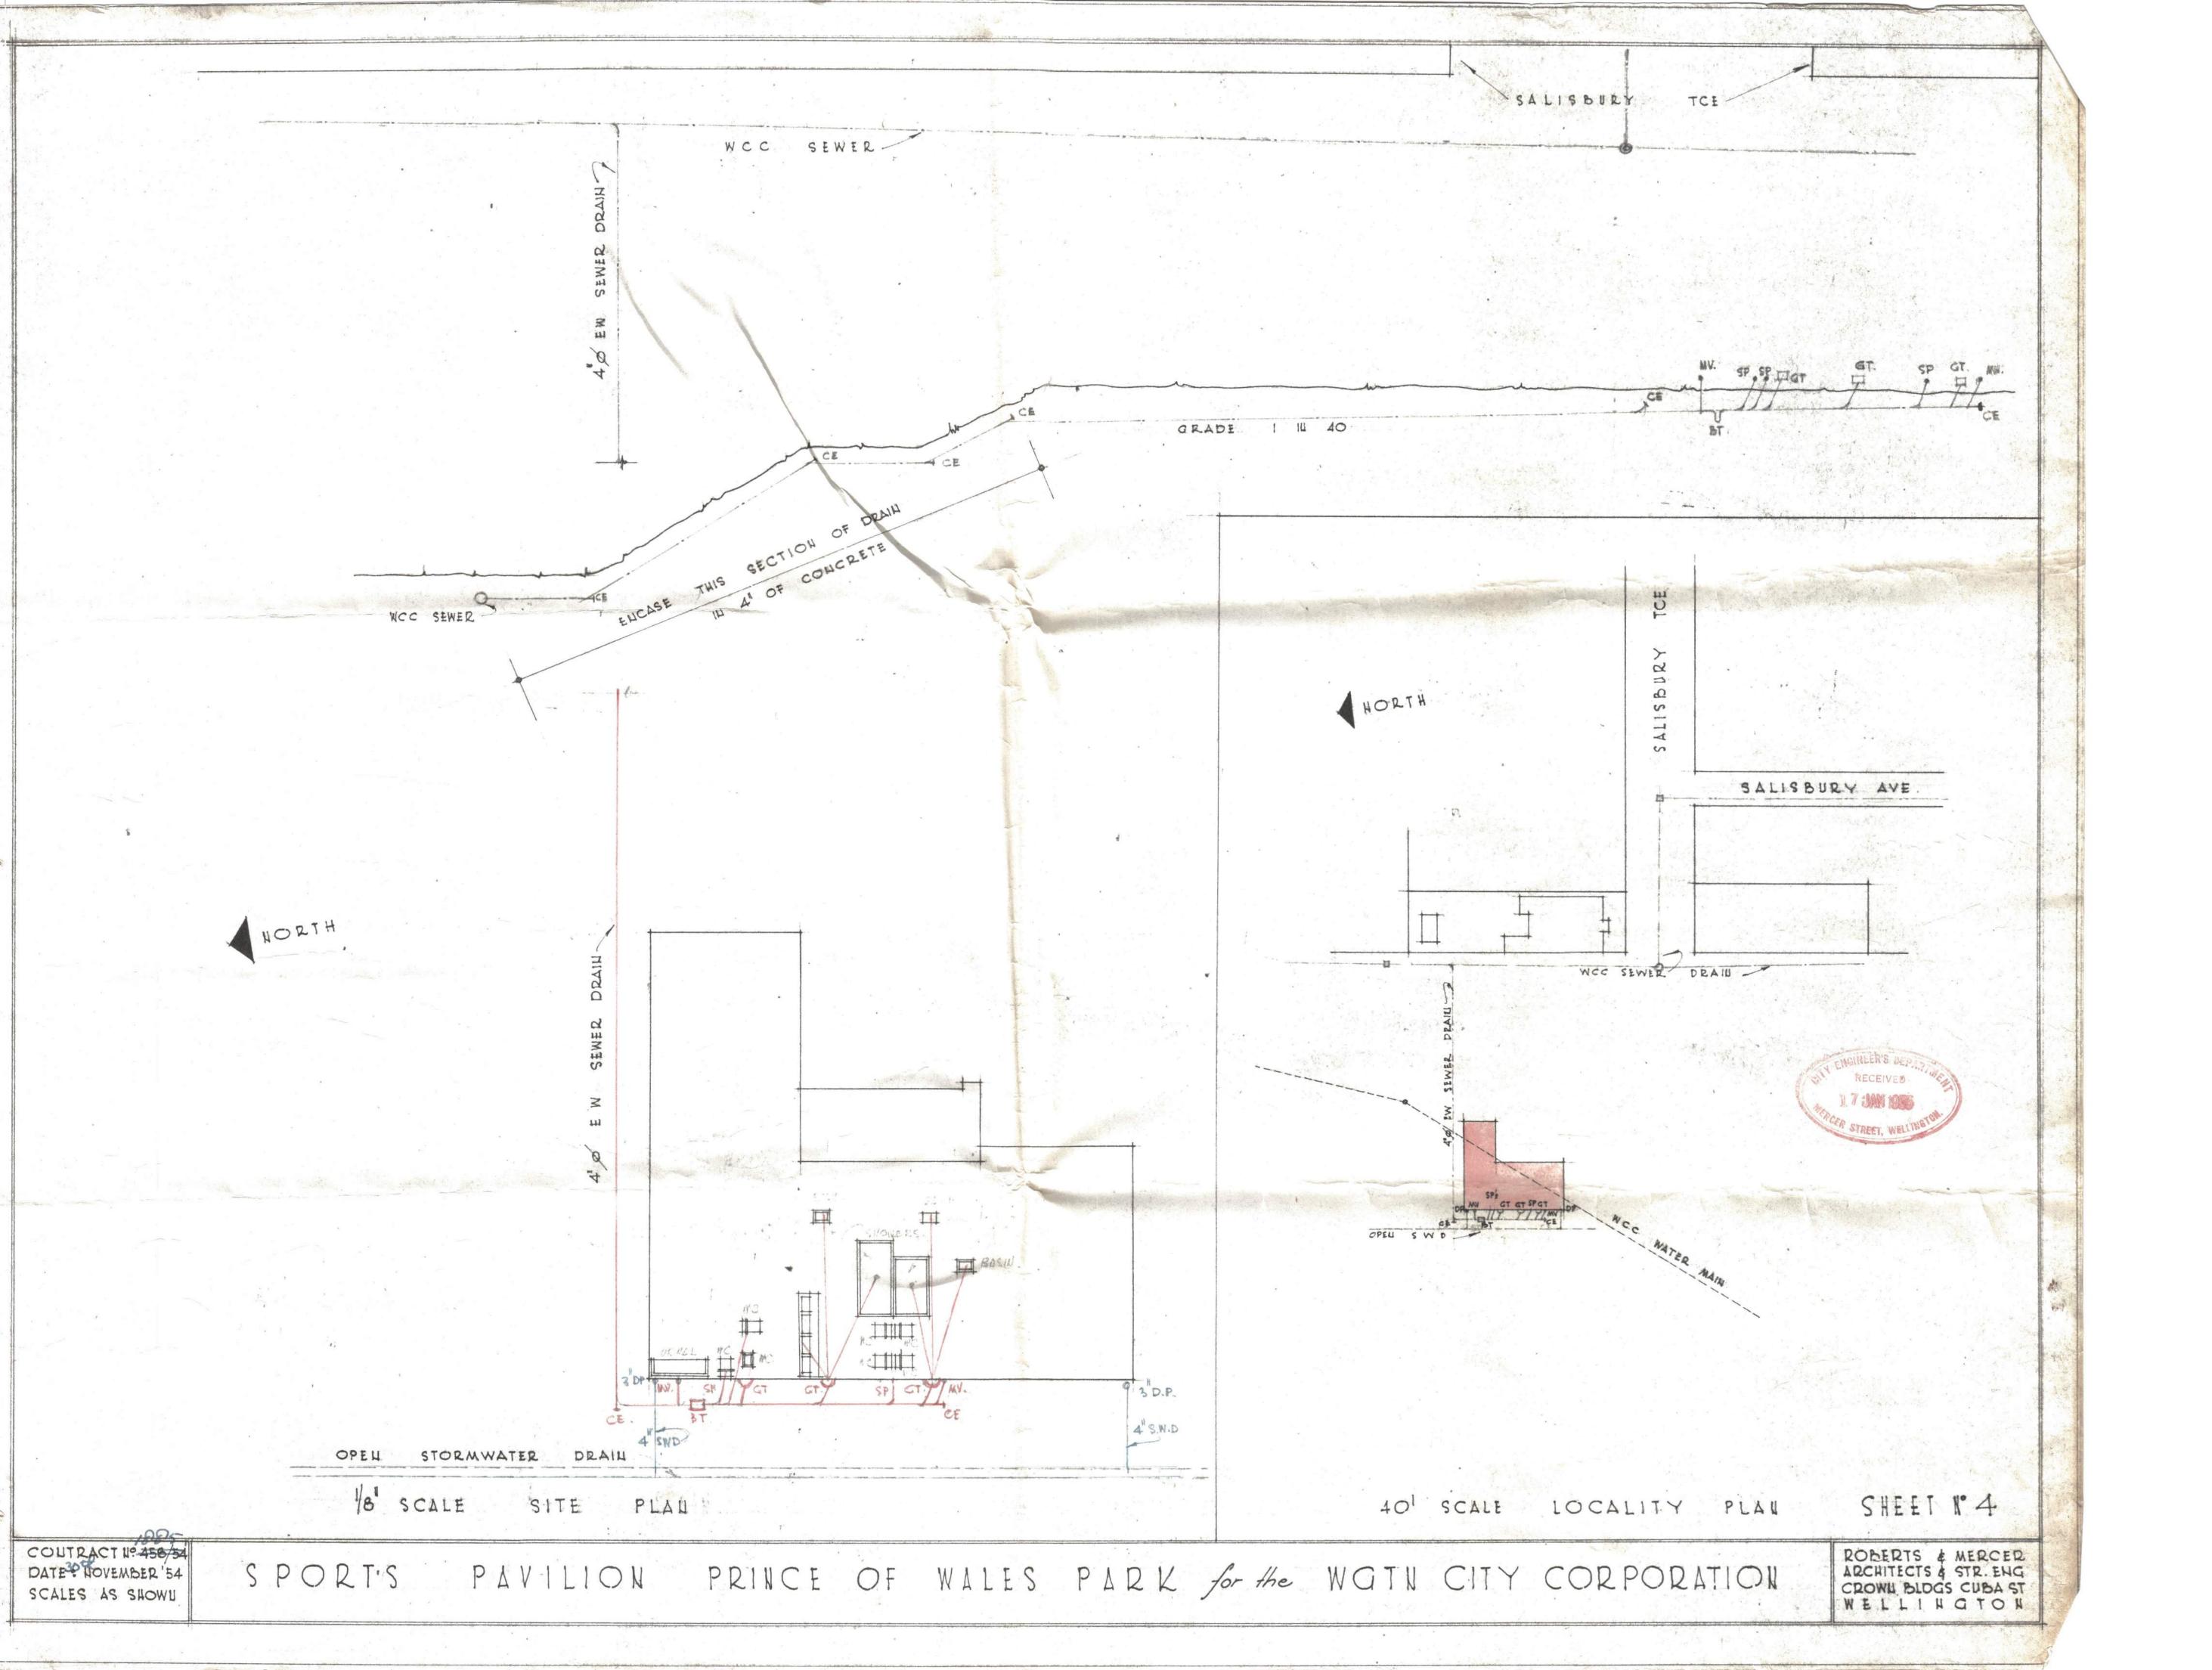

The property file retrieved from Wellington City Council found that the wider site has been located within the Town Belt since approximately 1894. The property file also detailed plans to undertake earthworks from 1920 to develop a playing field within the site along with several structure being constructed during 1954 onwards.

There were building consents to demolish several building adjacent to Area A as well as to repair to a building located to the south of Area A due to fire damage. Demolition and fire damage may have the potential to contribute to possible contamination of soils within Area A. However, this can only be confirmed by an intrusive investigation (soil sampling) within the immediate and adjacent areas that are known to have experienced fire damage.