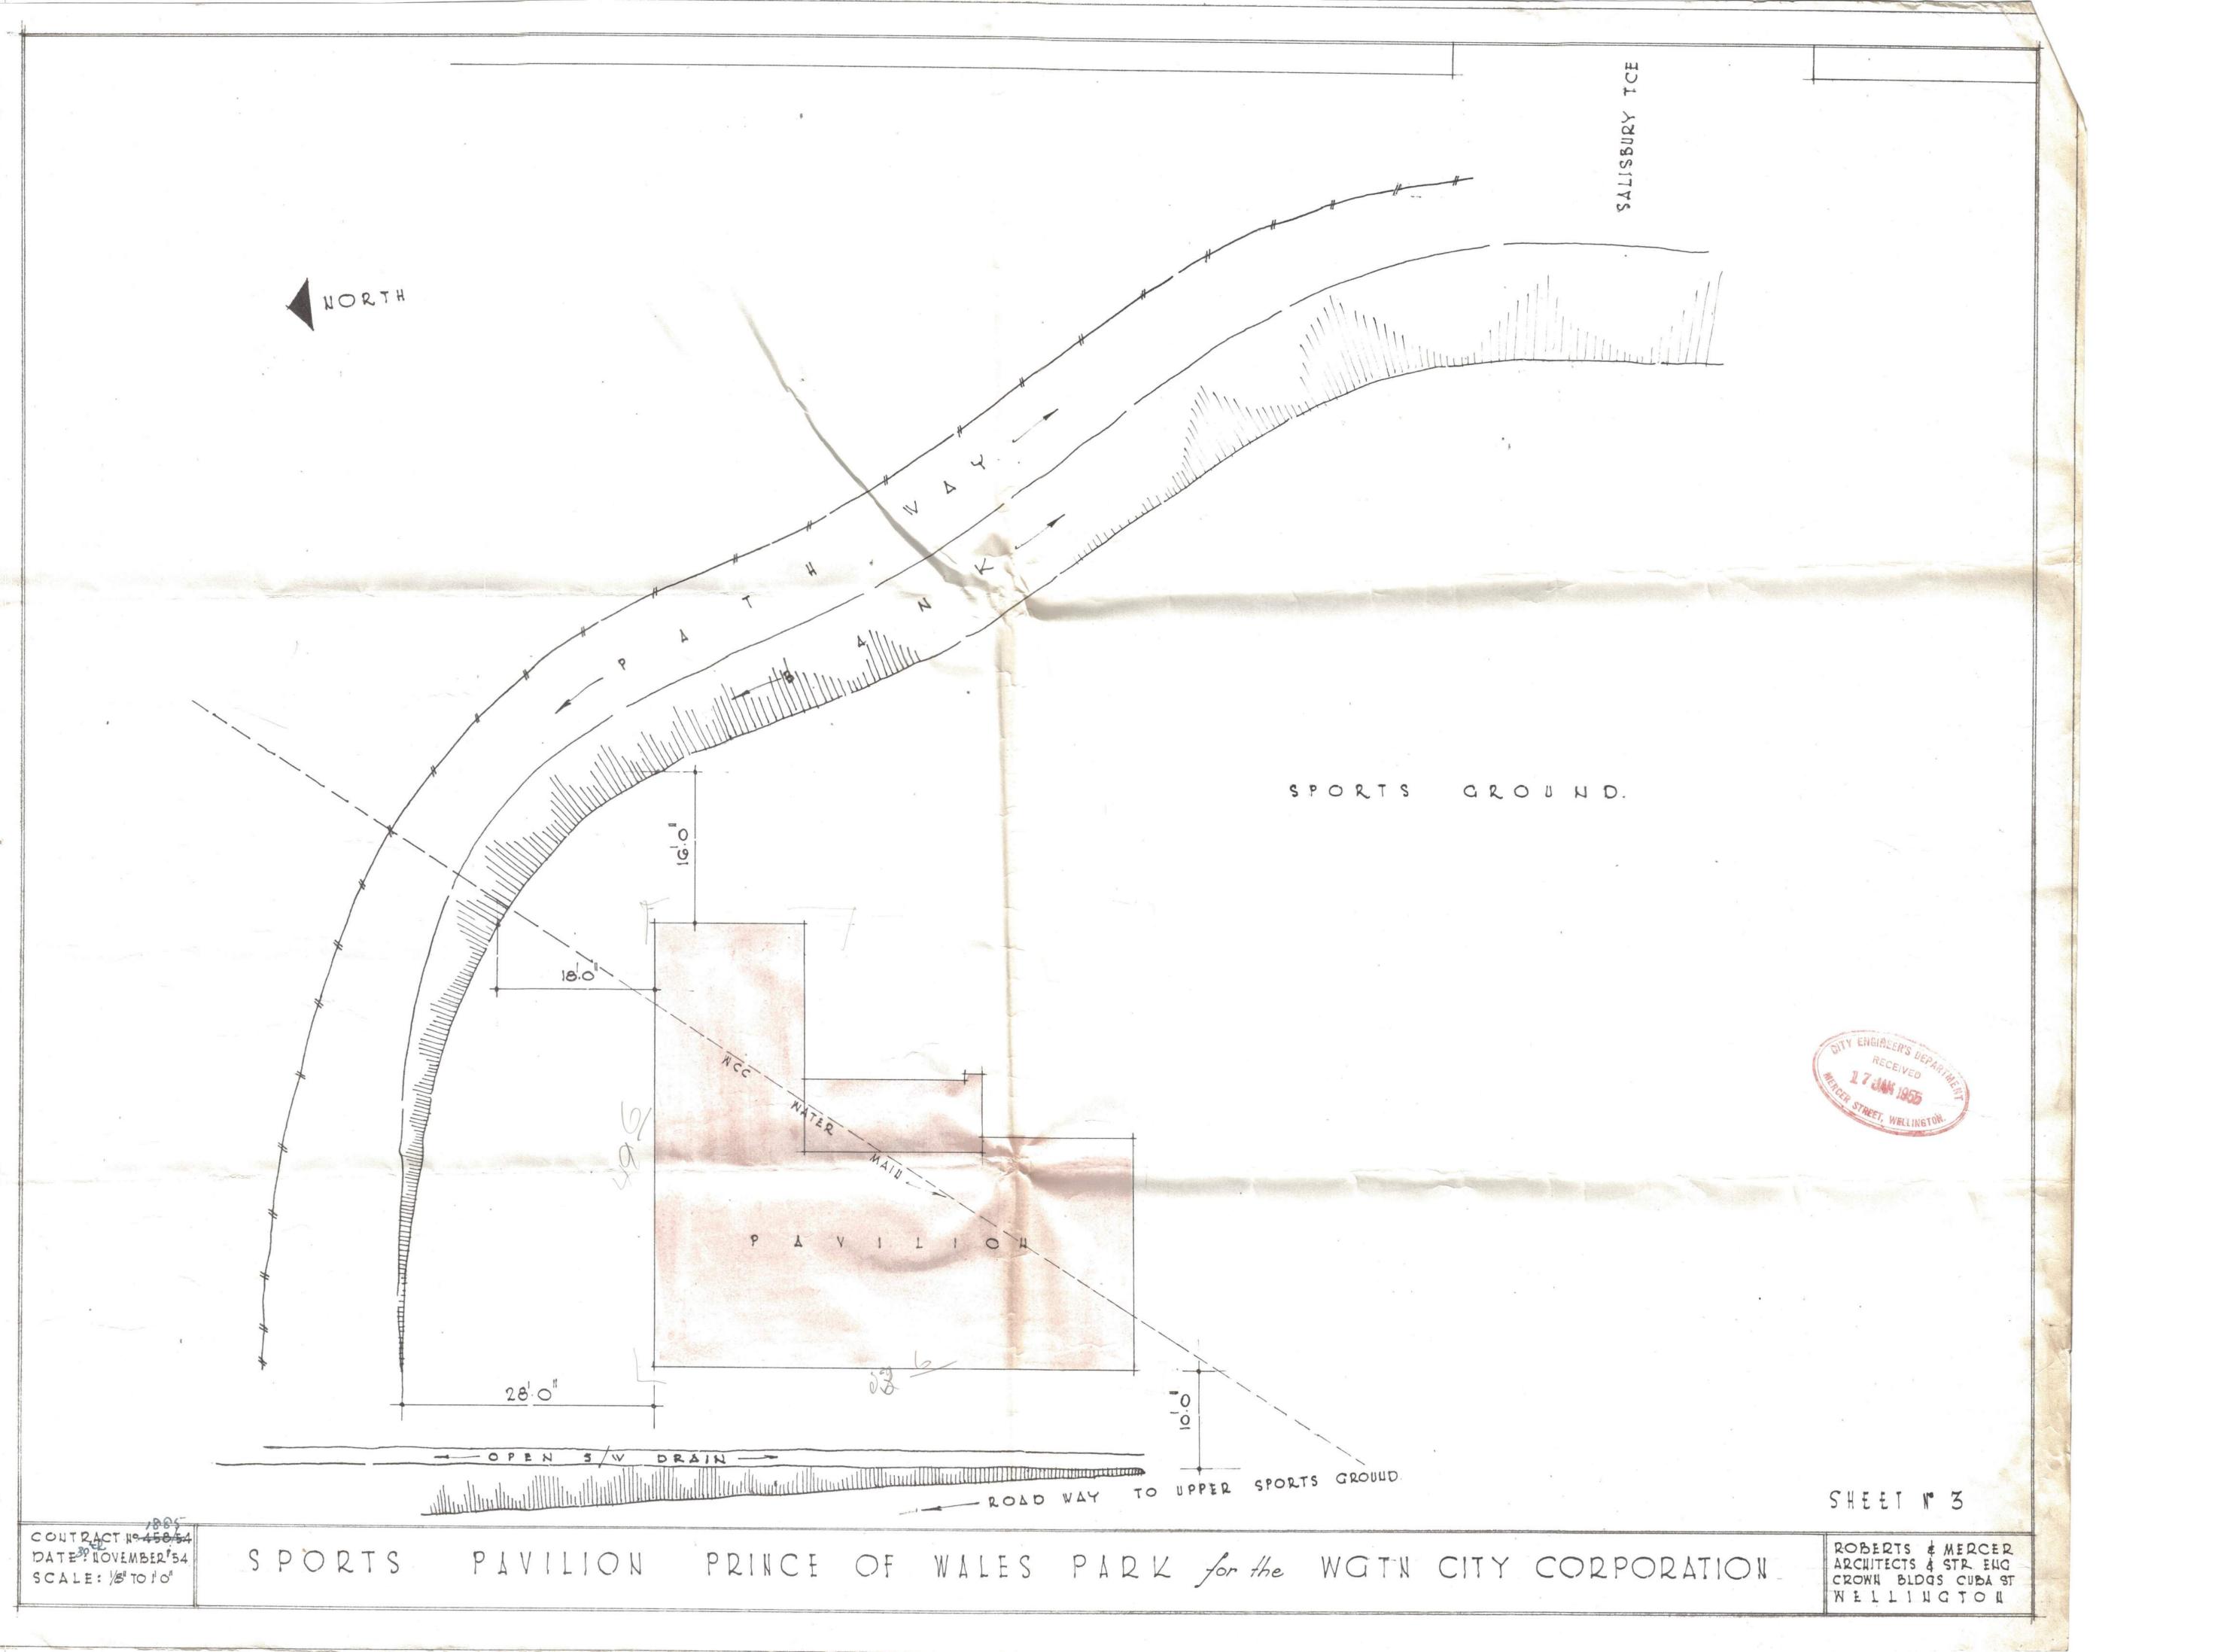

The property file retrieved from Wellington City Council found that the wider site has been located within the Town Belt since approximately 1894. The property file also detailed plans to undertake earthworks from 1920 to develop a playing field within the site along with several structure being constructed during 1954 onwards.

There were building consents to demolish several building adjacent to Area A as well as to repair to a building located to the south of Area A due to fire damage. Demolition and fire damage may have the potential to contribute to possible contamination of soils within Area A. However, this can only be confirmed by an intrusive investigation (soil sampling) within the immediate and adjacent areas that are known to have experienced fire damage.