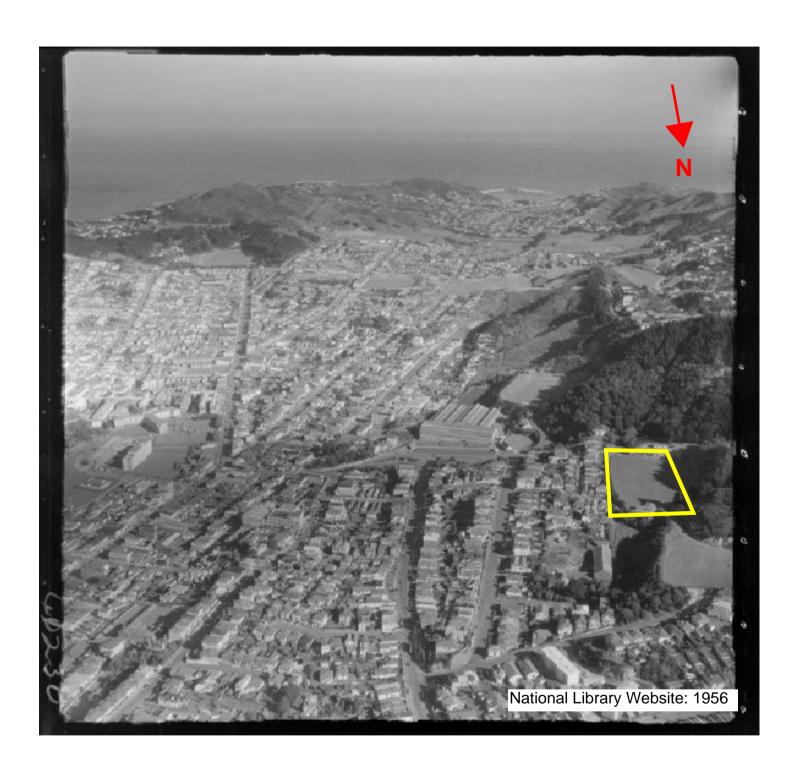

# 5.1 Summary of Information Search

Information obtained through this PSI has determined that Area A and the wider site have been located within the Town Belt and used as a recreational playing field from the early 1890s and is still currently used for this purpose. The wider site has also been used for recreational activities comprising a second playing field (the upper playing field), walking tracks and native and non-native bush. However, previous investigations have discovered the upper playing field to have historically been used as a brick manufacturing facility.

In preparing this report Beca has relied on key information including the following: Contaminated Site Enquiry response email provided by Greater Wellington Regional Council on 6 September 2017; review of the Wellington City Council property files on 15 September 2017; historical aerial photographs from the Retrolens website, the National Library Website, Wellington City Council Web Map, and Google Earth; as well as discharge consent and bore search retrieved from Greater Wellington Regional Council on 8 September 2017.

Appendix B

**Historical Aerials** 

@Sourced from http://retrolens.nz and licensed by LINZ CC-BY 3.0

@Sourced from http://retrolens.nz and licensed by LINZ CC-BY 3.0

Appendix C

WCC Property File