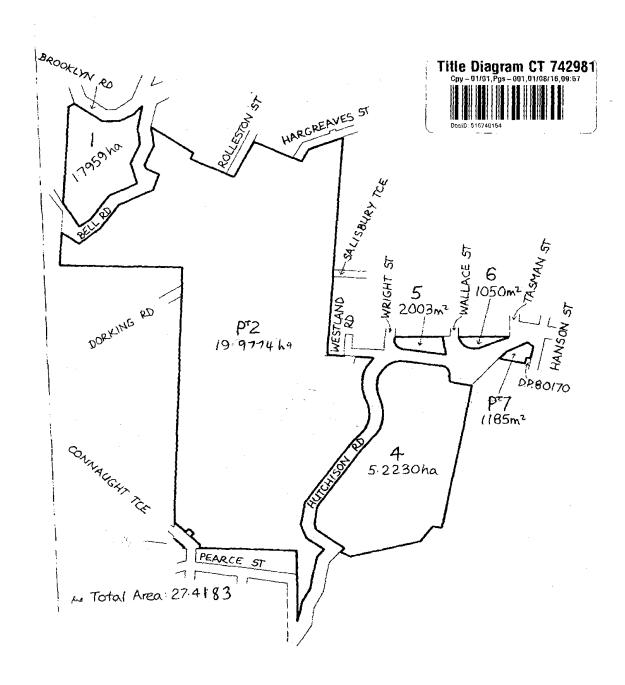

### **Search Copy**

Identifier 742981
Land Registration District Wellington
Date Issued 05 July 2016

### **Prior References**

WN46D/917

**Estate** Fee Simple

**Area** 27.3164 hectares more or less

**Legal Description** Lot 1 Deposited Plan 10337 and Part Lot 2

Deposited Plan 10337 and Lot 4-6 Deposited Plan 10337 and Part Lot 7

Deposited Plan 10337

Purpose Wellington Town Belt

**Proprietors** 

Wellington City Council