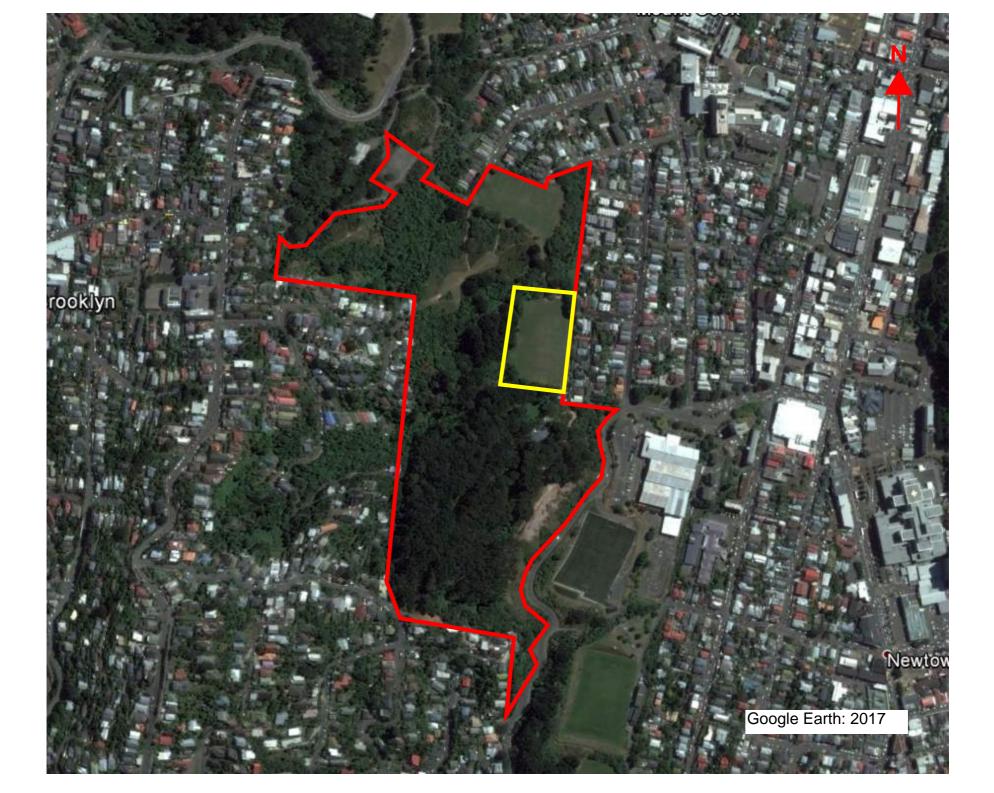

# 5.1 Summary of Information Search

Information obtained through this PSI has determined that Area A and the wider site have been located within the Town Belt and used as a recreational playing field from the early 1890s and is still currently used for this purpose. The wider site has also been used for recreational activities comprising a second playing field (the upper playing field), walking tracks and native and non-native bush. However, previous investigations have discovered the upper playing field to have historically been used as a brick manufacturing facility.

The property file retrieved from Wellington City Council found that the wider site has been located within the Town Belt since approximately 1894. The property file also detailed plans to undertake earthworks from 1920 to develop a playing field within the site along with several structure being constructed during 1954 onwards.