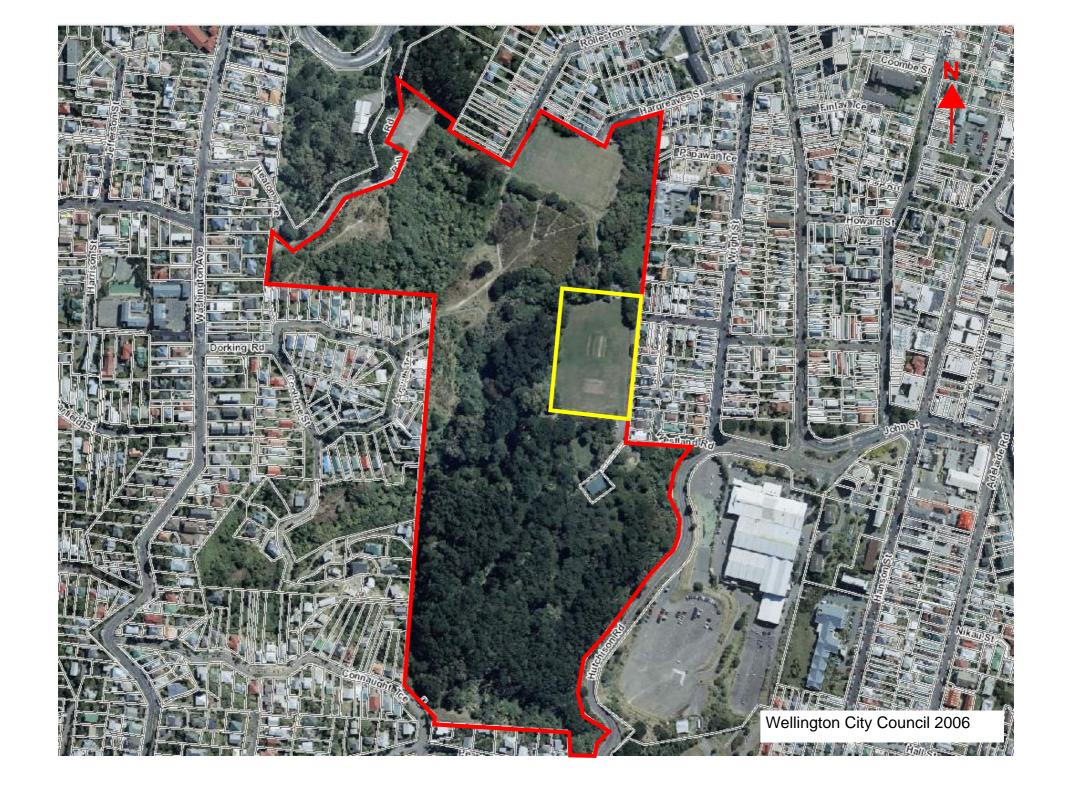

# 5.1 Summary of Information Search

Information obtained through this PSI has determined that Area A and the wider site have been located within the Town Belt and used as a recreational playing field from the early 1890s and is still currently used for this purpose. The wider site has also been used for recreational activities comprising a second playing field (the upper playing field), walking tracks and native and non-native bush. However, previous investigations have discovered the upper playing field to have historically been used as a brick manufacturing facility.

The property file retrieved from Wellington City Council found that the wider site has been located within the Town Belt since approximately 1894. The property file also detailed plans to undertake earthworks from 1920 to develop a playing field within the site along with several structure being constructed during 1954 onwards.