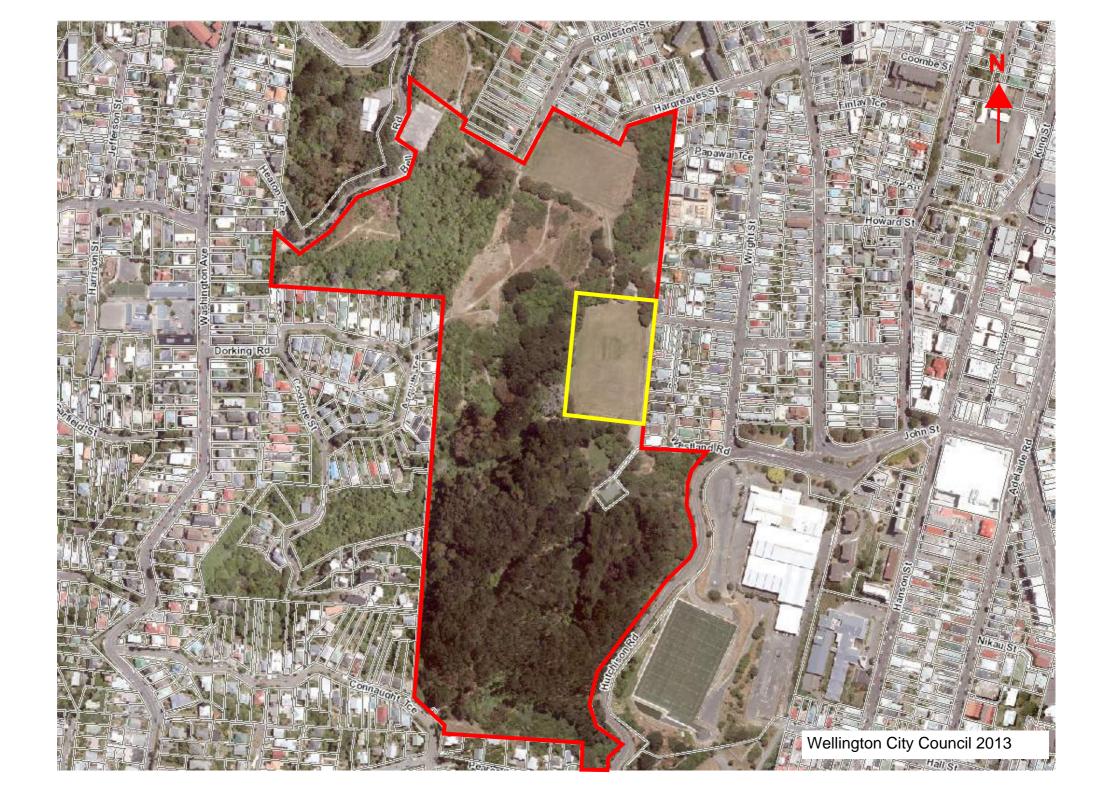

# 5.1 Summary of Information Search

Information obtained through this PSI has determined that Area A and the wider site have been located within the Town Belt and used as a recreational playing field from the early 1890s and is still currently used for this purpose. The wider site has also been used for recreational activities comprising a second playing field (the upper playing field), walking tracks and native and non-native bush. However, previous investigations have discovered the upper playing field to have historically been used as a brick manufacturing facility.

The property file retrieved from Wellington City Council found that the wider site has been located within the Town Belt since approximately 1894. The property file also detailed plans to undertake earthworks from 1920 to develop a playing field within the site along with several structure being constructed during 1954 onwards.