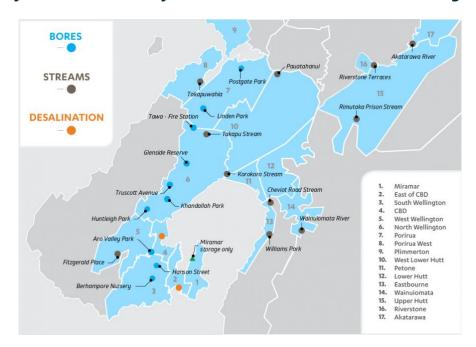

## **Wellington City Council**

There are eleven community water stations located within Wellington City. The Takapu, Khandallah, and Karori community water stations source water from nearby streams. The remaining water stations source water from emergency bores.

Linden Park Community Water Station (Linden)

Takapu Community Water Station (Takapu Road)

Tawa Fire Station Community Water Station (Lyndhurst Road, Tawa)

Glenside Reserve Community Water Station

Johnsonville Community Water Station (Truscott Avenue, Johnsonville)

Khandallah Community water Station (Clark Street, Khandallah)

Huntleigh Park Community Water Station (Crofton Downs)

Aro Valley Community Water Station (Aro Park, Aro Valley)

Karori Community Water Station (Fitzgerald Place, Karori)

Newtown Community water Station (Hanson Street, Newtown)

Berhampore Community water Station (Berhampore Nursery)

#### **Hutt City**

There are four community water stations located within Hutt City. All of these stations take water from nearby streams.

Lowry Bay Community Water Station (Cheviot Road, Lowry Bay)

Korokoro Community Water Station (Pito-One Road, Korokoro)

Wainuiomata Community Water Station (Hine Road, Wainuiomata)

Days Bay Community Water Station (Williams Park, Days Bay)

### **Upper Hutt City**

There are three community water stations located within the Upper Hutt City. All of these stations take water from nearby streams.

Akatarawa Community Water Station (Gemstone Drive)

Rimutaka Prison Community Water Station (Rimutaka Prison)

Riverstone Terraces Community Water Station (Cory Jane Grove, Riverstone Terraces)

## **Porirua City Council**

There are three community water stations located within the Porirua City Council boundary. The Postgate Park community water station sources water from an emergency bore at Postgate Park, and the other two stations will source water from streams.

Postgate Park Community Water Station (Postgate School, Whitby)

Pauatahanui Community Water Station (SH58)

Takapuwahia Community Water Station