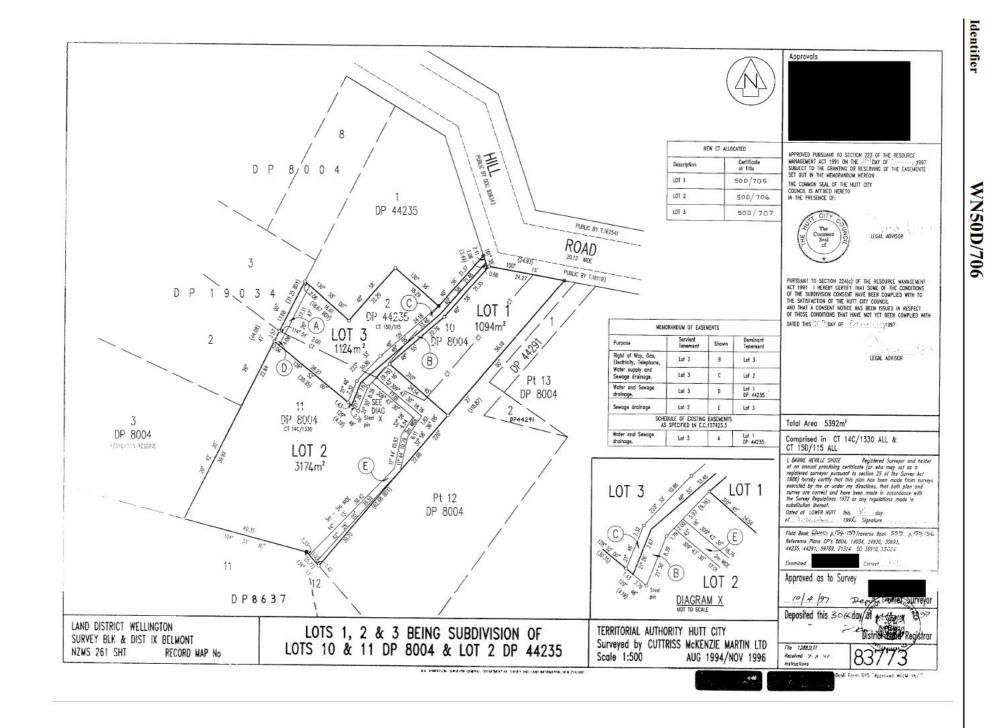

|                                                  | EASEME                                                | ENT CERT                                    | IFICATE                                                                                                             |                          |
|--------------------------------------------------|-------------------------------------------------------|---------------------------------------------|---------------------------------------------------------------------------------------------------------------------|--------------------------|
| (IMPORTANT: Regi<br>herein).                     | stration of this cert                                 | ificate does not of its $068.4$             | elf create any of the easen                                                                                         | nents specified          |
| Lower Hutt                                       | Salesma                                               |                                             | Secretary, bo                                                                                                       | oth of                   |
| survey deposited in th                           | n that Schedule, the<br>ne Land Registry Of<br>day of | e servient tenements in<br>fice at Wei<br>1 | Schedule hereto hereby ce<br>relation to which are show<br>llington<br>997 under No.<br>le operation of section 90/ | n on a plan of<br>on the |
|                                                  |                                                       | SCHEDULE                                    |                                                                                                                     |                          |
|                                                  |                                                       | DEPOSITED PLAN N                            | 0. 83773                                                                                                            |                          |
|                                                  |                                                       |                                             |                                                                                                                     |                          |
| Notice of Freedom                                | Servient<br>Lot No.(s)                                | Tenement<br>Colour, or Other Means          | Dominant Tenement                                                                                                   |                          |
| Nature of Easement<br>(e.g., Right of Way, etc.) | or other<br>Legal Description                         | of Identification, of Part                  | Lot No.(s) or other<br>Legal Description                                                                            | Title<br>Reference       |
| Right of Way,                                    | )                                                     | Stojeet to Eusentein                        | ``.                                                                                                                 | <u> </u>                 |
| Gas (as herein-<br>after defined),               | )                                                     |                                             |                                                                                                                     |                          |
| Electricity (as                                  | Lot 2                                                 | "B"                                         | Lot 3 🖌                                                                                                             |                          |
| hereinafter<br>defined),                         | )                                                     | · · ·                                       |                                                                                                                     |                          |
| Telephone (as<br>hereinafter                     |                                                       | -                                           |                                                                                                                     |                          |
| defined)                                         | ) .                                                   |                                             |                                                                                                                     | -                        |
| Water Supply and<br>Sewage drainage 1            | ) Lot 3                                               | "C"                                         | Lot 2                                                                                                               | 1                        |
|                                                  |                                                       | -                                           | i                                                                                                                   |                          |
|                                                  |                                                       |                                             |                                                                                                                     |                          |
|                                                  | • •                                                   |                                             |                                                                                                                     |                          |
| Sewage drainage                                  | Lot 2 🗸                                               | "E"                                         | Lot 3                                                                                                               |                          |
|                                                  | •                                                     |                                             | 1                                                                                                                   |                          |
|                                                  |                                                       |                                             | $\checkmark$                                                                                                        |                          |
|                                                  |                                                       |                                             |                                                                                                                     |                          |
|                                                  |                                                       |                                             |                                                                                                                     |                          |
|                                                  |                                                       | c<br>I                                      |                                                                                                                     |                          |
|                                                  |                                                       |                                             |                                                                                                                     |                          |
|                                                  |                                                       |                                             |                                                                                                                     |                          |
|                                                  |                                                       |                                             |                                                                                                                     |                          |
|                                                  |                                                       | ×                                           |                                                                                                                     |                          |
|                                                  | ]                                                     |                                             |                                                                                                                     |                          |
|                                                  |                                                       |                                             |                                                                                                                     |                          |

## Interests

Subject to a right of way and rights to gas, electricity, telephone, water supply and sewage drainage over part marked B and 11.42 am a right to sewage drainage over part marked E on DP 83773 specified in Easement Certificate B600068.4 - 30.5.1997 at

Appurtenant hereto is a right of way and rights to gas, electricity, telephone, water supply and sewage drainage specified in Easement Certificate B600068.4 - 30.5.1997 at 11.42 am

The easements specified in Easement Certificate B600068.4 are subject to Section 243 (a) Resource Management Act 1991